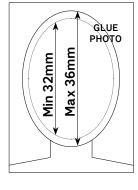

## Please attach photos here

- Photos must be passport style and include head and shoulders. School photos or photos taken using a smartphone against a white background may be used
- Make sure they're colour, in focus and identical
- Don't use sticky tape
- Stamp the photos with your official stamp.
   Stamp the top left hand corner, not over the face.