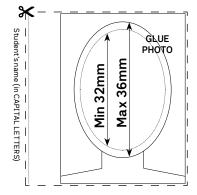

## Please attach photos here

- Photos must be passport style and include head and shoulders. School photos or photos taken using a smartphone against a white background may be used
- Make sure they're colour, in focus and identical
- Don't use sticky tape
- Stamp the photos with your official stamp.
   Stamp the top left hand corner, not over the face.